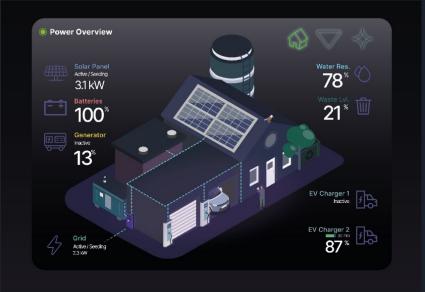

## Autonomous Home

Energy: Solar - Wind - Generator - Battery Water: White - Grey - Black - Irrigation Climate: Forced Air, Hydronics, Mini-Splits