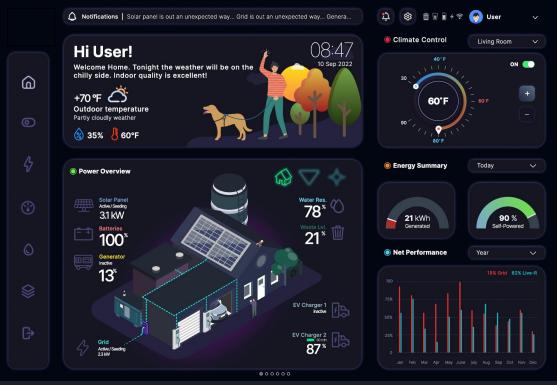

## Autonomous Home

Energy: Solar - Wind - Generator - Battery Water: White - Grey - Black - Irrigation Climate: Forced Air, Hydronics, Mini-Splits