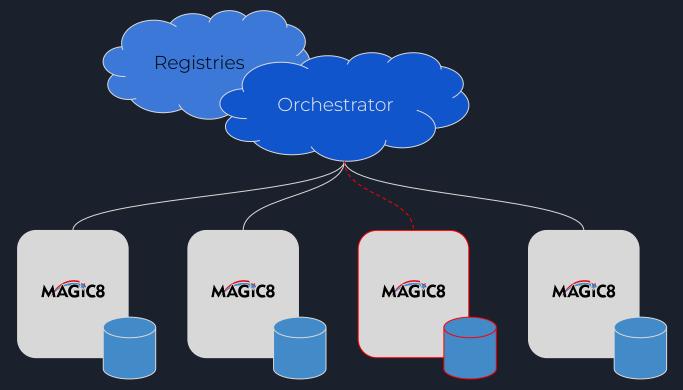

#### Sensing & Monitoring

MAGIC8

Air quality, lighting, climate, security, camera systems, elevators, escalators, predictive maintenance.

01001001000101

010010100100010101000

<u>Universal Hardware:</u> Off-the shelf industrial computers and SBCs. Developed for <u>Industrial & Commercial</u> applications. Remote, secure and reliable <u>Orchestration of Models & Applications</u>. **Deploy Massively, Control Uniquely** 