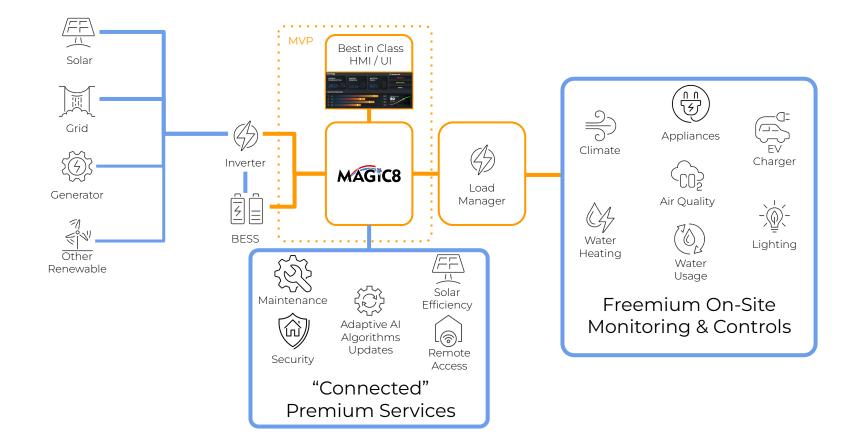

#### Sensing & Monitoring

MAGIC8

Air quality, lighting, climate, security, camera systems, elevators, escalators, predictive maintenance.

01001001000101

010010100100010101000

<u>Universal Hardware:</u> Off-the shelf industrial computers and SBCs. Developed for <u>Industrial & Commercial</u> applications. Remote, secure and reliable <u>Orchestration of Models & Applications</u>. **Deploy Massively, Control Uniquely** 