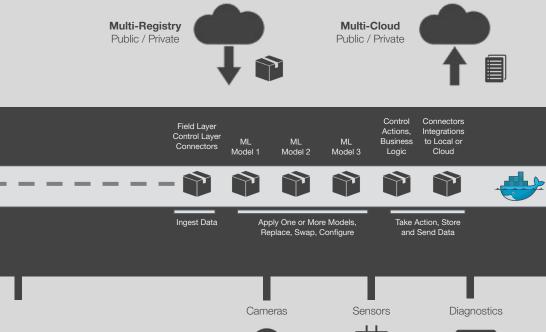

#### Sensing & Monitoring

MAGIC8

Air quality, lighting, climate, security, camera systems, elevators, escalators, predictive maintenance.

01001001000101

010010100100010101000

<u>Universal Hardware:</u> Off-the shelf industrial computers and SBCs. Developed for <u>Industrial & Commercial</u> applications. Remote, secure and reliable <u>Orchestration of Models & Applications</u>. **Deploy Massively, Control Uniquely** 